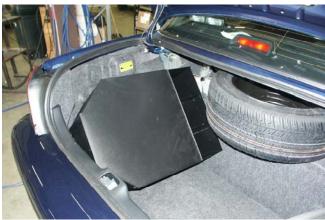

## **INSTALL INSTRUCTIONS:**

- 1. Installation can be done without removing spare tire, but it is easier if it is removed.
- 2. Slide box sideways into the passenger or drivers side of the trunk.
- **3.** Lay box on trunk floor.
- **4.** A spacer is provided to go under the forward side of box for leveling. (if desired)
- **5.** Check to see if box lid opens and closes.